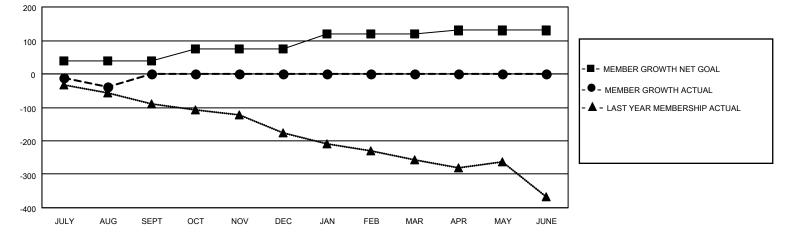

## GAT MONTHLY MEMBERSHIP PROGRESS REPORT

Multiple District 22

Results as of: 8/31/2021 LOCATION: MARYLAND

| Clubs                 |               |           |               | Members               |                           |                         |                                                    |
|-----------------------|---------------|-----------|---------------|-----------------------|---------------------------|-------------------------|----------------------------------------------------|
| RESULTS FOR 2021-2022 |               |           |               | RESULTS FOR 2021-2022 |                           |                         |                                                    |
| QUARTER               | NEW CLUB GOAL | NEW CLUBS | DROPPED CLUBS | QUARTER               | MEMBER GROWTH NET<br>GOAL | MEMBER GROWTH<br>ACTUAL | DROPPED<br>MEMBERS ACTUAL<br>(including transfers) |
| JULY/AUG/SEPT         | 0             | 0         | 2             | JULY/AUG/SE           | PT 40                     | 79                      | 110                                                |
| OCT/NOV/DEC           | 1             | 0         | 0             | OCT/NOV/DEC           | C 35                      | 0                       | 0                                                  |
| JAN/FEB/MAR           | 0             | 0         | 0             | JAN/FEB/MAR           | 45                        | 0                       | 0                                                  |
| APR/MAY/JUNE          | 2             | 0         | 0             | APR/MAY/JUN           | IE 10                     | 0                       | 0                                                  |