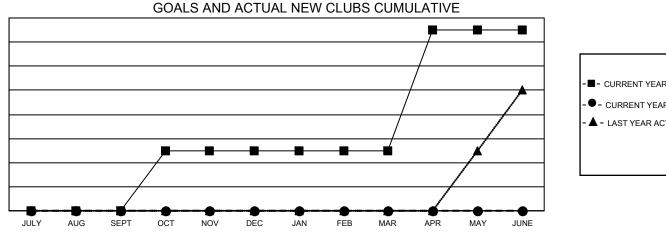

## GAT MONTHLY MEMBERSHIP PROGRESS REPORT

Multiple District 22

Results as of: 8/31/2021 LOCATION: MARYLAND

| Clubs                 |               |           |               | Members               |                           |                         |                                                    |
|-----------------------|---------------|-----------|---------------|-----------------------|---------------------------|-------------------------|----------------------------------------------------|
| RESULTS FOR 2021-2022 |               |           |               | RESULTS FOR 2021-2022 |                           |                         |                                                    |
| QUARTER               | NEW CLUB GOAL | NEW CLUBS | DROPPED CLUBS | QUARTER               | MEMBER GROWTH NET<br>GOAL | MEMBER GROWTH<br>ACTUAL | DROPPED<br>MEMBERS ACTUAL<br>(including transfers) |
| JULY/AUG/SEPT         | 0             | 0         | 2             | JULY/AUG/SE           | PT 40                     | 79                      | 110                                                |
| OCT/NOV/DEC           | 1             | 0         | 0             | OCT/NOV/DEC           | C 35                      | 0                       | 0                                                  |
| JAN/FEB/MAR           | 0             | 0         | 0             | JAN/FEB/MAR           | 45                        | 0                       | 0                                                  |
| APR/MAY/JUNE          | 2             | 0         | 0             | APR/MAY/JUN           | IE 10                     | 0                       | 0                                                  |